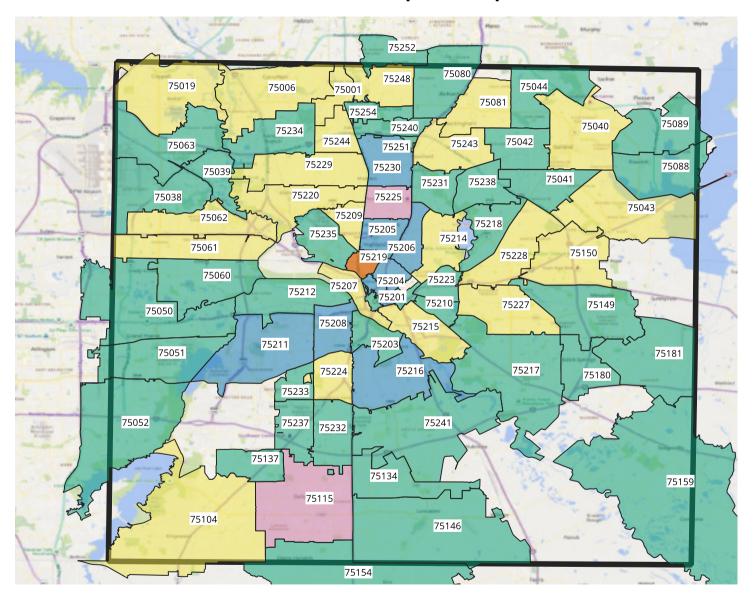

# Confirmed Covid-19 cases per zip code as of 3/27/2020

1-6

7-12

13-17

18-23

24-29

**Total Cases: 367** 

New Reported Cases: 64

### **NOTES:**

[1] Reporting lag may be present. Please see the <u>Dallas County Health & Human Services</u> website for latest information.