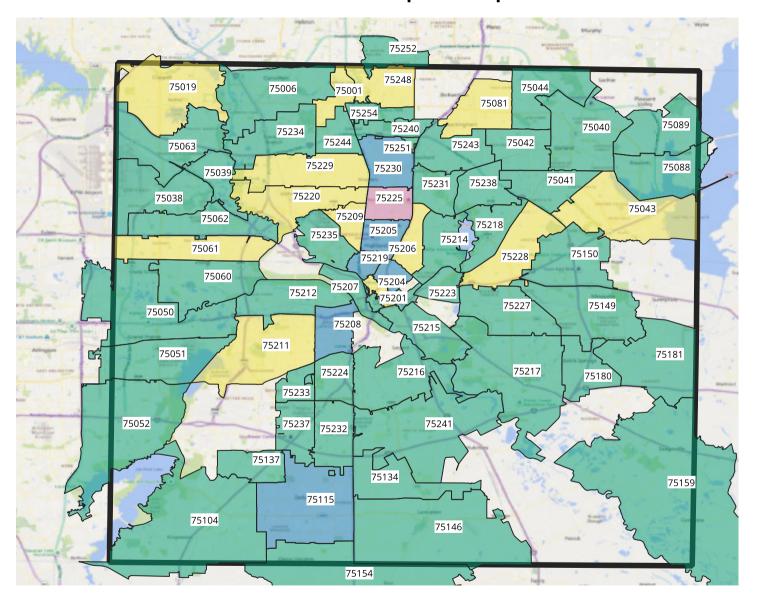

# Confirmed Covid-19 cases per zip code as of 3/31/2020

24-29

Total Cases: 631 New Reported Cases: 82

- [1] Reporting lag may be present. Please see the <u>Dallas County Health & Human Services</u> website for latest information.
- [2] 11 confirmed cases not included on map: tested by Dallas County Health & Human Services but live outside county boundaries.

# Confirmed Covid-19 cases per zip code as of 3/30/2020

7-12

13-17

18-23

24-29

**Total Cases: 549** 

New Reported Cases: 61

- [1] Reporting lag may be present. Please see the <u>Dallas County Health & Human Services</u> website for latest information.
- [2] 11 confirmed cases not included on map: tested by Dallas County Health & Human Services but live outside county boundaries.