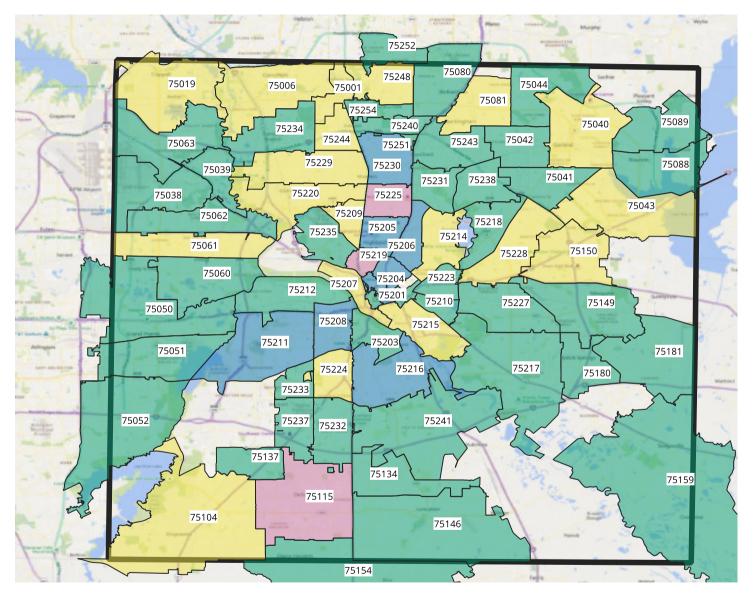

# Confirmed Covid-19 cases per zip code as of 4/1/2020

**Total Cases: 731** 

New Reported Cases: 100

- [1] Reporting lag may be present. Please see the <u>Dallas County Health & Human Services</u> website for latest information.
- [2] 11 confirmed cases not included on map: tested by Dallas County Health & Human Services but live outside county boundaries.

# Confirmed Covid-19 cases per zip code as of 3/31/2020

24-29

Total Cases: 631 New Reported Cases: 82

- [1] Reporting lag may be present. Please see the <u>Dallas County Health & Human Services</u> website for latest information.
- [2] 11 confirmed cases not included on map: tested by Dallas County Health & Human Services but live outside county boundaries.

# Confirmed Covid-19 cases per zip code as of 3/30/2020

7-12

13-17

18-23

24-29

**Total Cases: 549** 

New Reported Cases: 61

- [1] Reporting lag may be present. Please see the <u>Dallas County Health & Human Services</u> website for latest information.
- [2] 11 confirmed cases not included on map: tested by Dallas County Health & Human Services but live outside county boundaries.