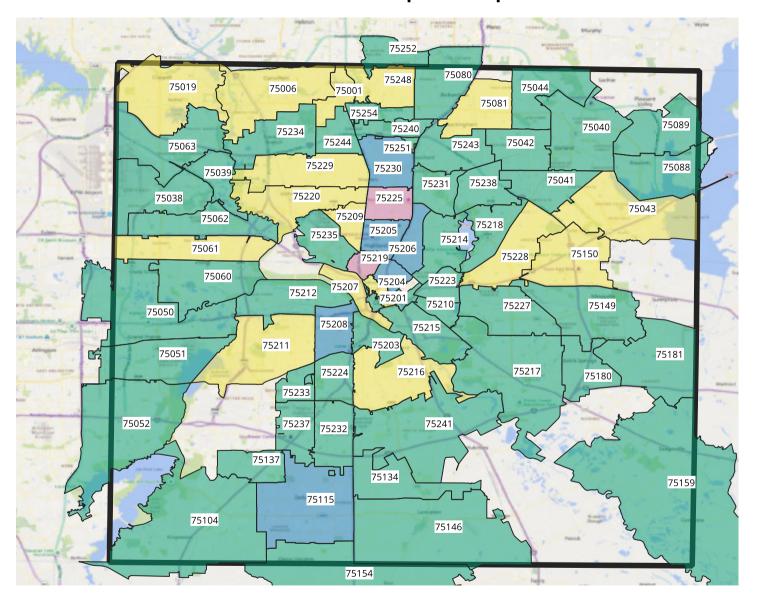

# Confirmed Covid-19 cases per zip code as of 3/27/2020

1-6

7-12

13-17

18-23

24-29

**Total Cases: 367** 

New Reported Cases: 64

### **NOTES:**

[1] Reporting lag may be present. Please see the <u>Dallas County Health & Human Services</u> website for latest information.