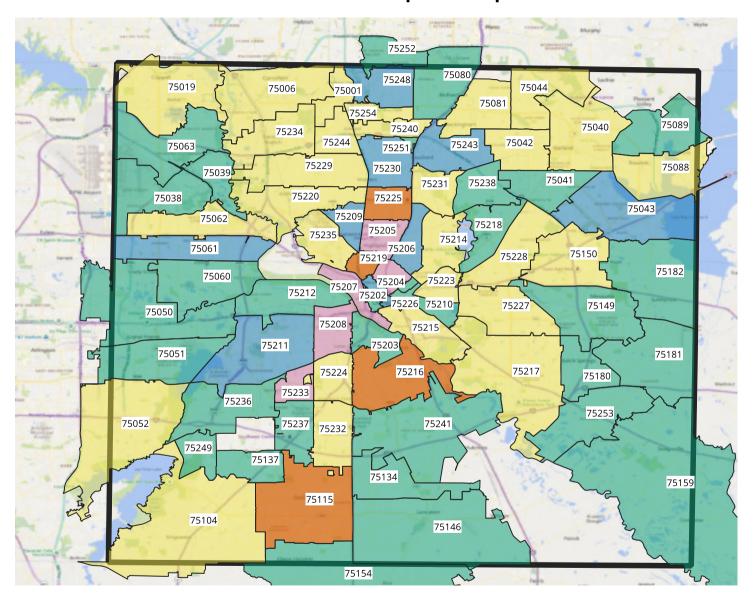

## Confirmed Covid-19 cases per zip code as of 3/29/2020

24-29

Total Cases: 488 New Reported Cases: 49

- [1] Reporting lag may be present. Please see the <u>Dallas County Health & Human Services</u> website for latest information.
- [2] 11 confirmed cases not included on map: tested by Dallas County Health & Human Services but live outside county boundaries.

# Confirmed Covid-19 cases per zip code as of 3/31/2020

24-29

Total Cases: 631 New Reported Cases: 82

- [1] Reporting lag may be present. Please see the <u>Dallas County Health & Human Services</u> website for latest information.
- [2] 11 confirmed cases not included on map: tested by Dallas County Health & Human Services but live outside county boundaries.

# Confirmed Covid-19 cases per zip code as of 3/30/2020

7-12

13-17

18-23

24-29

**Total Cases: 549** 

New Reported Cases: 61

- [1] Reporting lag may be present. Please see the <u>Dallas County Health & Human Services</u> website for latest information.
- [2] 11 confirmed cases not included on map: tested by Dallas County Health & Human Services but live outside county boundaries.