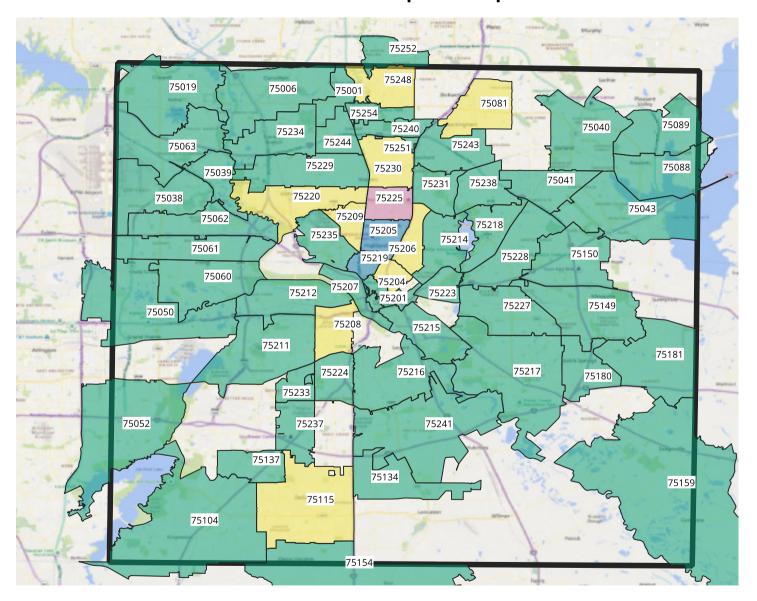

# Confirmed Covid-19 cases per zip code as of 3/30/2020

7-12

13-17

18-23

24-29

**Total Cases: 549** 

New Reported Cases: 61

- [1] Reporting lag may be present. Please see the <u>Dallas County Health & Human Services</u> website for latest information.
- [2] 11 confirmed cases not included on map: tested by Dallas County Health & Human Services but live outside county boundaries.

# Confirmed Covid-19 cases per zip code as of 3/31/2020

24-29

Total Cases: 631 New Reported Cases: 82

- [1] Reporting lag may be present. Please see the <u>Dallas County Health & Human Services</u> website for latest information.
- [2] 11 confirmed cases not included on map: tested by Dallas County Health & Human Services but live outside county boundaries.