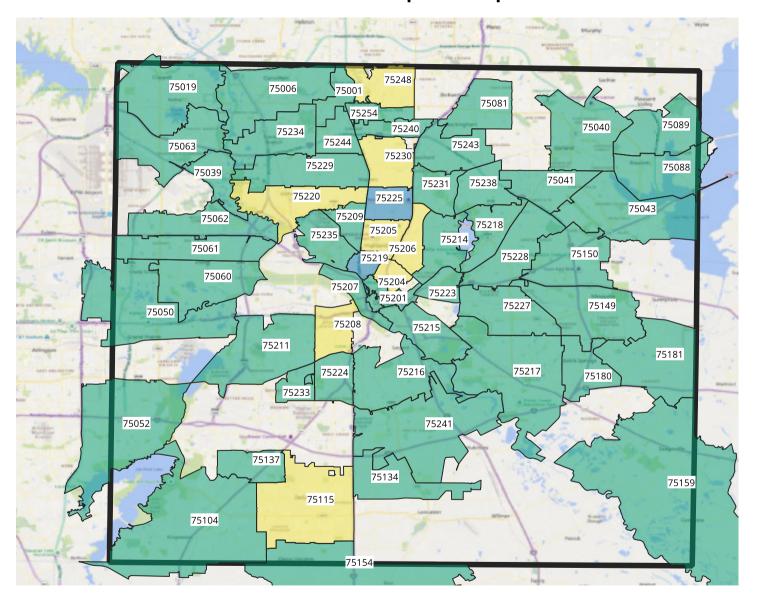

## Confirmed Covid-19 cases per zip code as of 3/29/2020

24-29

Total Cases: 488 New Reported Cases: 49

- [1] Reporting lag may be present. Please see the <u>Dallas County Health & Human Services</u> website for latest information.
- [2] 11 confirmed cases not included on map: tested by Dallas County Health & Human Services but live outside county boundaries.

# Confirmed Covid-19 cases per zip code as of 3/31/2020

24-29

Total Cases: 631 New Reported Cases: 82

- [1] Reporting lag may be present. Please see the <u>Dallas County Health & Human Services</u> website for latest information.
- [2] 11 confirmed cases not included on map: tested by Dallas County Health & Human Services but live outside county boundaries.

# Confirmed Covid-19 cases per zip code as of 3/30/2020

7-12

13-17

18-23

24-29

**Total Cases: 549** 

New Reported Cases: 61

- [1] Reporting lag may be present. Please see the <u>Dallas County Health & Human Services</u> website for latest information.
- [2] 11 confirmed cases not included on map: tested by Dallas County Health & Human Services but live outside county boundaries.