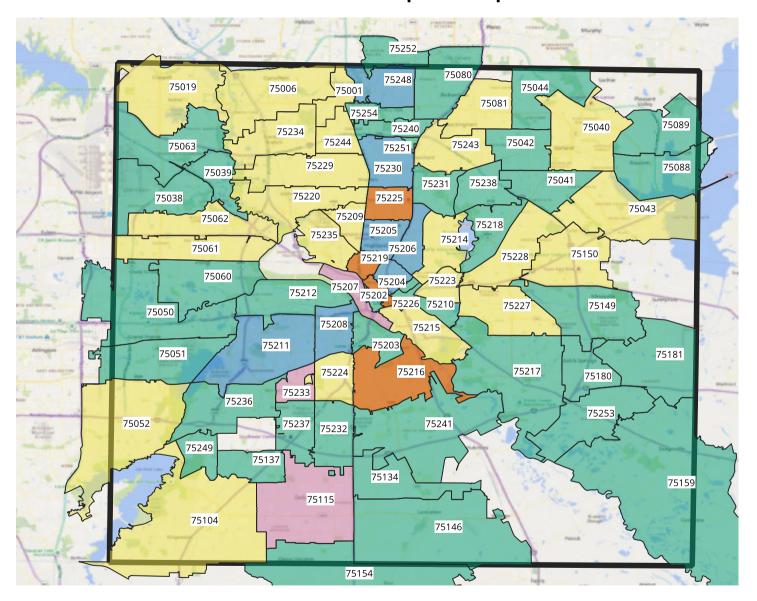

## Confirmed Covid-19 cases per zip code as of 3/28/2020

1-6 7-12

13-17

18-23

24-29

**Total Cases: 439** 

New Reported Cases: 72

- [1] Reporting lag may be present. Please see the <u>Dallas County Health & Human Services</u> website for latest information.
- [2] 11 confirmed cases not included on map: tested by Dallas County Health & Human Services but live outside county boundaries.

# Confirmed Covid-19 cases per zip code as of 3/31/2020

24-29

Total Cases: 631 New Reported Cases: 82

- [1] Reporting lag may be present. Please see the <u>Dallas County Health & Human Services</u> website for latest information.
- [2] 11 confirmed cases not included on map: tested by Dallas County Health & Human Services but live outside county boundaries.

# Confirmed Covid-19 cases per zip code as of 3/30/2020

7-12

13-17

18-23

24-29

**Total Cases: 549** 

New Reported Cases: 61

- [1] Reporting lag may be present. Please see the <u>Dallas County Health & Human Services</u> website for latest information.
- [2] 11 confirmed cases not included on map: tested by Dallas County Health & Human Services but live outside county boundaries.