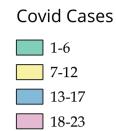

## Confirmed Covid-19 cases per zip code as of 3/29/2020

24-29

Total Cases: 488 New Reported Cases: 49

- [1] Reporting lag may be present. Please see the <u>Dallas County Health & Human Services</u> website for latest information.
- [2] 11 confirmed cases not included on map: tested by Dallas County Health & Human Services but live outside county boundaries.

## Confirmed Covid-19 cases per zip code as of 3/28/2020

1-6 7-12

13-17

18-23

24-29

**Total Cases: 439** 

New Reported Cases: 72

- [1] Reporting lag may be present. Please see the <u>Dallas County Health & Human Services</u> website for latest information.
- [2] 11 confirmed cases not included on map: tested by Dallas County Health & Human Services but live outside county boundaries.